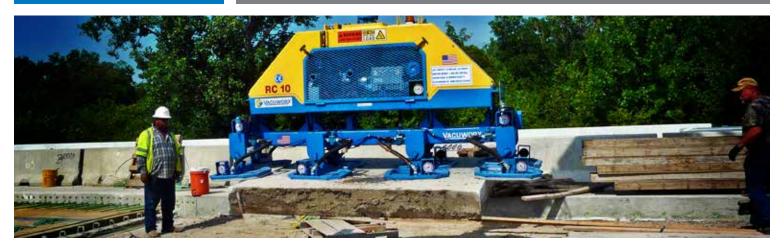

## OCTAPAD

**THE OCTAPAD CONCRETE SLAB LIFTING SYSTEM** is designed for concrete slab removal during road and bridge construction projects. Each of the 8 pads has an individual vacuum that can be shut off for areas of the slab that are too damaged for lifting. The Octapad is designed for use with excavators that can lift and place materials directly in a truck for removal from the jobsite without re-handling. Innovative vacuum technology allows for complete removal of the slab from the road bed, leaving the sub-base undisturbed for the subsequent patch pour.

- Designed to lift deteriorated concrete slabs from roadways and bridge decks
- Compatible with RC Series vacuum lifters
- Lift capacity of 11,888 lb (5.4 tonne)
- Consists of eight 14" x 20" flat pads with individual vacuum valves able to be shut off when directly over a crack or pothole
- Engineered to lift reinforced concrete slabs up to 6' wide x 12' long x 12" thick

SYSTEM CAPACITY

OCTAPAD 11,888 lb (5.4 tonne)

L 127" (3226 mm) H 23" (584 mm) W 39" (991 mm) Weight 1,370 lb (621 kg)