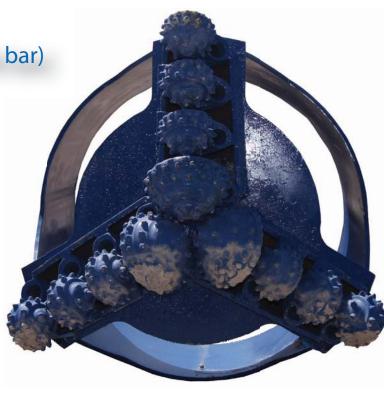

# Handcrafting the Latest in Auger Boring Technology for over 40 Years!

Available in Sizes to Perform All Your Underground Boring Needs

60-1200

48/54-900

42/48-600

36-600

24/30-150

Quik Tran