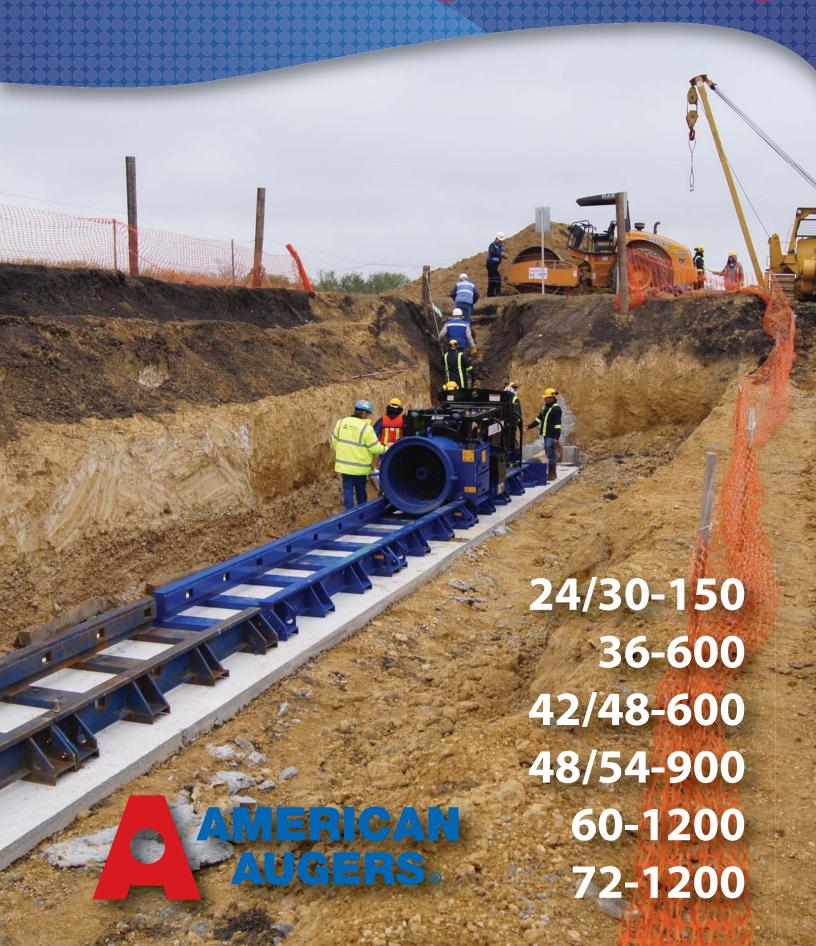

# Handcrafting the Latest in Auger Boring Technology for over 40 Years!

Available in Sizes to Perform All Your Underground Boring Needs

60-1200

48/54-900

42/48-600

36-600

24/30-150

Quik Tran

#### **How to Determine Which Machine is Right for You**

Maximum Casing Size—48/54 900—Ibs. of thrust available x 1,000 (In this case, 900,000 lbs.)

- An exceedingly productive rack & pinion system. No dogging or winching occurs when rapidly pulling the machine back to the starting position on the track.
- Fast! Necessary for pulling auger, steering rods and pushing product.
- High operator visibility into master pusher.
- Tremendous stability from the low centerline and wide stance.
- Power-assisted clutch (not available on the 24/30-150 model) is easy and comfortable to operate.
- No hook rollers because the machine locks safely to the track.
- Easy auger installation with ergonomic operating controls. Allows for feathering of the rotation and slow turn of the shaft.
- Gauge system includes engine tachometer, engine warning light, hour meter and thrust pressure reading.

### Performance Specifications

| 24/36-<br>Tier 4      | -150<br>interim                                                       | 24/36-<br>Tier 4      |                                                                     | 36-600<br>Tier 3      | 0                                                                                                                       | 36-600<br>Tier 4      | 0<br>interim                                                         | 42/48-<br>Tier 3      | -600                                                                                                                    | 42/48-<br>Tier 4      | -600<br>interim                                                      |
|-----------------------|-----------------------------------------------------------------------|-----------------------|---------------------------------------------------------------------|-----------------------|-------------------------------------------------------------------------------------------------------------------------|-----------------------|----------------------------------------------------------------------|-----------------------|-------------------------------------------------------------------------------------------------------------------------|-----------------------|----------------------------------------------------------------------|
| Power Train           |                                                                       | Power Train           |                                                                     | Power Train           |                                                                                                                         | Power Train           |                                                                      | Power Train           |                                                                                                                         | Power Train           |                                                                      |
| Engine                | Deutz D3L2011F Tier 4i Diesel                                         | Engine                | CAT C2.2 Tier 4f Diesel                                             | Engine                | Deutz D914L06 Tier 3 Diesel                                                                                             | Engine                | CAT C4.4 Tier 4i Diesel                                              | Engine                | Deutz D914L06 Tier 3 Diesel                                                                                             | Engine                | CAT C4.4 Tier 4i Diesel                                              |
| Rating                | 46 HP (34.3 kW)                                                       | Rating                | 48.8 HP (36.4 kW)                                                   | Rating                | 116 HP (86.5 kW)                                                                                                        | Rating                | 124 HP (92.5 kW)                                                     | Rating                | 116 HP (86.5 kW)                                                                                                        | Rating                | 124 HP (92.5 kW)                                                     |
| Max. Engine Speed     | 2,800 RPM                                                             | Max. Engine Speed     | 2,800 RPM                                                           | Max. Engine Speed     | 2,300 RPM                                                                                                               | Max. Engine Speed     | 2,200 RPM                                                            | Max. Engine Speed     | 2,300 RPM                                                                                                               | Max. Engine Speed     | 2,200 RPM                                                            |
| Engine Torque         | 89 ft. lbs. (120.7 Nm) 2,800 RPM<br>101 ft. lbs. (136.9 Nm) 1,700 RPM | Engine Torque         | 93 ft. lbs. (126 Nm) 2,800 RPM<br>106 ft. lbs. (143.7 Nm) 1,800 RPM | Engine Torque         | 228 ft. lbs. (309.1 Nm) 2,300 RPM<br>276 ft. lbs. (374.2 Nm) 1,600 RPM                                                  | Engine Torque         | 295.6 ft. lbs. (402 Nm) 2,200 RPM<br>391 ft. lbs. (530 Nm) 1,400 RPM | Engine Torque         | 228 ft. lbs. (309.1 Nm) 2,300 RPM<br>276 ft. lbs. (374.2 Nm) 1,600 RPM                                                  | Engine Torque         | 295.6 ft. lbs. (402 Nm) 2,200 RPM<br>391 ft. lbs. (530 Nm) 1,400 RPM |
| Fuel Capacity         | 10 U. S. gal. (38 L)                                                  | Fuel Capacity         | 19 U. S. gal. (72 L)                                                | Fuel Capacity         | 18.5 U. S. gal. (70 L)                                                                                                  | Fuel Capacity         | 22 U. S. gal. (83.3 L)                                               | Fuel Capacity         | 18.5 U. S. gal. (70 L)                                                                                                  | Fuel Capacity         | 22 U. S. gal. (83.3 L)                                               |
| Hydraulic Capacity    | 14.5 U.S. gal. (55 L)                                                 | Hydraulic Capacity    | 15 U.S. gal. (56.8 L)                                               | Hydraulic Capacity    | 22.6 U.S. gal. (86 L)                                                                                                   | Hydraulic Capacity    | 24 U.S. gal. (91 L)                                                  | Hydraulic Capacity    | 22.6 U.S. gal. (86 L)                                                                                                   | Hydraulic Capacity    | 24 U.S. gal. (91 L)                                                  |
| Transmission          |                                                                       | Transmission          |                                                                     | Transmission          |                                                                                                                         | Transmission          |                                                                      | Transmission          |                                                                                                                         | Transmission          |                                                                      |
| Туре                  | T-18, 4-speed, constant mesh                                          | Туре                  | T-18, 4-speed, constant mesh                                        | Туре                  | Eaton FS-5205A, 5-speed                                                                                                 | Туре                  | Transfluid Rangermatic                                               | Туре                  | Eaton FS-5205A, 5-speed                                                                                                 | Туре                  | Transfluid Rangermatic                                               |
| Clutch                | Spring applied with 10 in.<br>(254 mm) diameter single disk           | Clutch                | Spring applied with 10 in.<br>(254 mm) diameter single disk         | Clutch                | Dual plate, spring applied with<br>14. in. (356 mm) diameter single<br>disk / hydraulically-assisted<br>clutch actuator | Clutch                | Model 31-700  Hydrokinetic torque converter                          | Clutch                | Dual plate, spring applied with<br>14. in. (356 mm) diameter single<br>disk / hydraulically-assisted<br>clutch actuator | Clutch                | Model 31-700  Hydrokinetic torque converter                          |
| Gear Box              |                                                                       | Gear Box              |                                                                     | Gear Box              |                                                                                                                         | <b>Gear Box</b>       |                                                                      | Gear Box              |                                                                                                                         | Gear Box              |                                                                      |
| Ratio                 | 46.7:1                                                                | Ratio                 | 46.7:1                                                              | Ratio                 | 54.2:1                                                                                                                  | Ratio                 | 86.3:1                                                               | Ratio                 | 54.2:1                                                                                                                  | Ratio                 | 86.3:1                                                               |
| Hydraulic System      | 1                                                                     | Hydraulic System      |                                                                     | Hydraulic System      |                                                                                                                         | Hydraulic System      |                                                                      | Hydraulic System      |                                                                                                                         | Hydraulic System      |                                                                      |
| Max. Thrust           | 150,000 lbs. (68 tonnes)                                              | Max. Thrust           | 150,000 lbs. (68 tonnes)                                            | Max. Thrust           | 600,000 lbs. (272 tonnes)                                                                                               | Max. Thrust           | 600,000 lbs. (272 tonnes)                                            | Max. Thrust           | 600,000 lbs. (272 tonnes)                                                                                               | Max. Thrust           | 600,000 lbs. (272 tonnes)                                            |
| Hydraulic Thrust Cyl. | (3) 4 in. bore x 36 in. stroke<br>(102 mm x 914 mm)                   | Hydraulic Thrust Cyl. | (2) 5 in. bore x 36 in. stroke<br>(127 mm x 914 mm)                 | Hydraulic Thrust Cyl. | (2) 9 in. bore x 35 in. stroke<br>(229 mm x 889 mm)                                                                     | Hydraulic Thrust Cyl. | (2) 9 in. bore x 35 in. stroke<br>(229 mm x 889 mm)                  | Hydraulic Thrust Cyl. | (2) 9 in. bore x 35 in. stroke<br>(229 mm x 889 mm)                                                                     | Hydraulic Thrust Cyl. | (2) 9 in. bore x 35 in. stroke<br>(229 mm x 889 mm)                  |
| Master Pusher         |                                                                       | Master Pusher         |                                                                     | Master Pusher         |                                                                                                                         | Master Pusher         |                                                                      | Master Pusher         |                                                                                                                         | Master Pusher         |                                                                      |
| Diameter              | 24 in. (610 mm)                                                       | Diameter              | 24 in. (610 mm)                                                     | Diameter              | 36 in. (914 mm)                                                                                                         | Diameter              | 36 in. (914 mm)                                                      | Diameter              | 42 in. (1,067 mm)                                                                                                       | Diameter              | 42 in. (1,067 mm)                                                    |
| Working Range         | 8 in 30 in. (203 mm - 762 mm)                                         | Working Range         | 8 in 30 in. (203 mm - 762 mm)                                       | Working Range         | 12 in 42 in. (305 mm - 1,067 mm)                                                                                        | Working Range         | 12 in 42 in. (305 mm - 1,067 mm)                                     | Working Range         | 12 in 42 in. (305 mm - 1,067 mm)                                                                                        | Working Range         | 12 in 42 in. (305 mm - 1,067 mm)                                     |
| Hex Drive             | 3 in. (76.2 mm)                                                       | Hex Drive             | 3 in. (76.2 mm)                                                     | Hex Drive             | 4 in. (102 mm)                                                                                                          | Hex Drive             | 4 in. (102 mm)                                                       | Hex Drive             | 4 in. (102 mm)                                                                                                          | Hex Drive             | 4 in. (102 mm)                                                       |
| Misc.                 |                                                                       | Misc.                 |                                                                     | Misc.                 |                                                                                                                         | Misc.                 |                                                                      | Misc.                 |                                                                                                                         | Misc.                 |                                                                      |
| Extension Track       | (2)                                                                   | Extension Track       | (2)                                                                 | Extension Track       | (2)                                                                                                                     | Extension Track       | (2)                                                                  | Extension Track       | (2)                                                                                                                     | Extension Track       | (2)                                                                  |
| Master Saddle         | (1) 24 in. (610 mm) compatible                                        | Master Saddle         | (1) 24 in. (610 mm) compatible                                      | Master Saddle         | (1) 36 in. (914 mm) compatible                                                                                          | Master Saddle         | (1) 36 in. (914 mm) compatible                                       | Master Saddle         | (1) 42 in. (1,067 mm) compatible                                                                                        | Master Saddle         | (1) 42 in. (1,067 mm) compatible                                     |
|                       |                                                                       |                       |                                                                     |                       |                                                                                                                         |                       |                                                                      |                       |                                                                                                                         |                       |                                                                      |

### Performance Specifications

| 48/54-<br>Tier 3               | -900                                                                                                                    | 48/54-<br>Tier 4      |                                                                                                          | 60-120<br>Tier 3      | 00                                                                                                                      | 60-120<br>Tier 4      |                                                                                                          | 72-120<br>Tier 3      | 00                                                                 | 72-120<br>Tier 4      |                                                                    |
|--------------------------------|-------------------------------------------------------------------------------------------------------------------------|-----------------------|----------------------------------------------------------------------------------------------------------|-----------------------|-------------------------------------------------------------------------------------------------------------------------|-----------------------|----------------------------------------------------------------------------------------------------------|-----------------------|--------------------------------------------------------------------|-----------------------|--------------------------------------------------------------------|
| Power Train                    |                                                                                                                         | Power Train           |                                                                                                          | Power Train           |                                                                                                                         | Power Train           |                                                                                                          | Power Train           |                                                                    | Power Train           |                                                                    |
| Engine                         | Deutz TCD914LO6 Tier 3 Diesel                                                                                           | Engine                | Volvo TAD571VE Tier 4f Diesel                                                                            | Engine                | Deutz TCD914LO6 Tier 3 Diesel                                                                                           | Engine                | Volvo TAD571VE Tier 4f Diesel                                                                            | Engine                | Volvo TAD851VE Tier 3 Diesel                                       | Engine                | Volvo TAD871VE Tier 4f Diesel                                      |
| Rating                         | 174 HP (130 kW)                                                                                                         | Rating                | 173 HP (129 kW)                                                                                          | Rating                | 174 HP (130 kW)                                                                                                         | Rating                | 173 HP (129 kW)                                                                                          | Rating                | 248 HP (185 kW)                                                    | Rating                | 248 HP (185 kW)                                                    |
| Max. Engine Speed              | 2,300 RPM                                                                                                               | Max. Engine Speed     | 2,200 RPM                                                                                                | Max. Engine Speed     | 2,300 RPM                                                                                                               | Max. Engine Speed     | 2,200 RPM                                                                                                | Max. Engine Speed     | 2,200 RPM                                                          | Max. Engine Speed     | 2,200 RPM                                                          |
| Engine Torque                  | 373 ft. lbs. (505.7 Nm) 2,300 RPM<br>468 ft. lbs. (634.5 Nm) 1,600 RPM                                                  | Engine Torque         | 395 ft. lbs. (536 Nm) 2,200 RPM<br>597 ft. lbs. (809 Nm) 1,200 RPM                                       | Engine Torque         | 373 ft. lbs. (505.7 Nm) 2,300 RPM<br>468 ft. lbs. (634.5 Nm) 1,600 RPM                                                  | Engine Torque         | 395 ft. lbs. (536 Nm) 2,200 RPM<br>597 ft. lbs. (809 Nm) 1,200 RPM                                       | Engine Torque         | 592 ft. lbs. (803 Nm) 2,200 RPM<br>625 ft. lbs. (847 Nm) 1,500 RPM | Engine Torque         | 592 ft. lbs. (803 Nm) 2,200 RPM<br>625 ft. lbs. (847 Nm) 1,500 RPM |
| Fuel Capacity                  | 39 U. S. gal. (148 L)                                                                                                   | Fuel Capacity         | 33 U. S. gal. (125 L)                                                                                    | Fuel Capacity         | 39 U. S. gal. (148 L)                                                                                                   | Fuel Capacity         | 48 U. S. gal. (182 L)                                                                                    | Fuel Capacity         | 52 U. S. gal. (197 L)                                              | Fuel Capacity         | 52 U. S. gal. (197 L)                                              |
| Hydraulic Capacity             | 22 U.S. gal. (83 L)                                                                                                     | Hydraulic Capacity    | 22 U.S. gal. (83 L)                                                                                      | Hydraulic Capacity    | 22 U.S. gal. (83 L)                                                                                                     | Hydraulic Capacity    | 22 U.S. gal. (83 L)                                                                                      | Hydraulic Capacity    | 48 U.S. gal. (181 L)                                               | Hydraulic Capacity    | 48 U.S. gal. (181 L)                                               |
| Transmission                   |                                                                                                                         | Transmission          |                                                                                                          | Transmission          |                                                                                                                         | Transmission          |                                                                                                          | Transmission          |                                                                    | Transmission          |                                                                    |
| Туре                           | Eaton FS-5205A, 5-speed                                                                                                 | Туре                  | Eaton FS-5205A, 5-speed                                                                                  | Туре                  | Eaton FS-5205A, 5-speed                                                                                                 | Туре                  | Eaton FS-5205A, 5-speed                                                                                  | Туре                  | Eaton FS-6406A                                                     | Туре                  | Eaton FS-6406A                                                     |
| Clutch                         | Dual plate, spring applied with<br>14. in. (356 mm) diameter single<br>disk / hydraulically-assisted<br>clutch actuator | Clutch                | Spring applied with 14 in.<br>(356 mm) diameter single disk<br>pneumatically-assisted clutch<br>actuator | Clutch                | Dual plate, spring applied with<br>14. in. (356 mm) diameter single<br>disk / hydraulically-assisted<br>clutch actuator | Clutch                | Spring applied with 14 in.<br>(356 mm) diameter single disk<br>pneumatically-assisted clutch<br>actuator | Clutch                | Spring applied with 15. in.<br>(395 mm) diameter single disk       | Clutch                | Spring applied with 15. in.<br>(395 mm) diameter single disk       |
| <b>Gear Box</b>                |                                                                                                                         | <b>Gear Box</b>       |                                                                                                          | Gear Box              |                                                                                                                         | <b>Gear Box</b>       |                                                                                                          | Gear Box              | _                                                                  | <b>Gear Box</b>       |                                                                    |
| Ratio                          | 38.8:1                                                                                                                  | Ratio                 | 38.8:1                                                                                                   | Ratio                 | 38.8:1                                                                                                                  | Ratio                 | 38.8:1                                                                                                   | Ratio                 | 35.63:1                                                            | Ratio                 | 35.63:1                                                            |
| Hydraulic Systen               | n                                                                                                                       | Hydraulic System      | 1                                                                                                        | Hydraulic Systen      | 1                                                                                                                       | Hydraulic System      | 1                                                                                                        | Hydraulic System      | 1                                                                  | Hydraulic System      | 1                                                                  |
| Max. Thrust                    | 900,000 lbs. (408 tonnes)                                                                                               | Max. Thrust           | 900,000 lbs. (408 tonnes)                                                                                | Max. Thrust           | 1,200,000 lbs. (544 tonnes)                                                                                             | Max. Thrust           | 1,200,000 lbs. (544 tonnes)                                                                              | Max. Thrust           | 1,200,000 lbs. (544 tonnes)                                        | Max. Thrust           | 1,200,000 lbs. (544 tonnes)                                        |
| Hydraulic Thrust Cyl.          | (3) 9 in. bore x 35 in. stroke<br>(229 mm x 889 mm)                                                                     | Hydraulic Thrust Cyl. | (3) 9 in. bore x 35 in. stroke<br>(229 mm x 889 mm)                                                      | Hydraulic Thrust Cyl. | (4) 9 in. bore x 35 in. stroke<br>(229 mm x 889 mm)                                                                     | Hydraulic Thrust Cyl. | (4) 9 in. bore x 35 in. stroke<br>(229 mm x 889 mm)                                                      | Hydraulic Thrust Cyl. | (4) 9 in. bore x 35 in. stroke<br>(229 mm x 889 mm)                | Hydraulic Thrust Cyl. | (4) 9 in. bore x 35 in. stroke<br>(229 mm x 889 mm)                |
| Master Pusher                  |                                                                                                                         | Master Pusher         | i.                                                                                                       | Master Pusher         | i.                                                                                                                      | Master Pusher         |                                                                                                          | Master Pusher         |                                                                    | Master Pusher         | A                                                                  |
| Diameter                       | 48 in. (1,219 mm)                                                                                                       | Diameter              | 48 in. (1,219 mm)                                                                                        | Diameter              | 60 in. (1,524 mm)                                                                                                       | Diameter              | 60 in. (1,524 mm)                                                                                        | Diameter              | 72 in. (1,829 mm)                                                  | Diameter              | 72 in. (1,829 mm)                                                  |
| Working Range                  | 24 in 54 in. (610 mm - 1,372 mm)                                                                                        | Working Range         | 24 in 54 in. (610 mm - 1,372 mm)                                                                         | Working Range         | 24 in 60 in. (610 mm - 1,524 mm)                                                                                        | Working Range         | 24 in 60 in. (610 mm - 1,524 mm)                                                                         | Working Range         | 24 in 72 in. (610 mm - 1,829 mm                                    | ) Working Range       | 24 in 72 in. (610 mm - 1,829 mm)                                   |
| Hex Drive                      | 5 in. (127 mm)                                                                                                          | Hex Drive             | 5 in. (127 mm)                                                                                           | Hex Drive             | 5 in. (127 mm)                                                                                                          | Hex Drive             | 5 in. (127 mm)                                                                                           | Hex Drive             | 5 in. (127 mm)                                                     | Hex Drive             | 5 in. (127 mm)                                                     |
| Misc.                          |                                                                                                                         | Misc.                 |                                                                                                          | Misc.                 |                                                                                                                         | Misc.                 |                                                                                                          | Misc.                 |                                                                    | Misc.                 |                                                                    |
|                                | (2)                                                                                                                     | Extension Track       | (2)                                                                                                      | Extension Track       | (2)                                                                                                                     | Extension Track       | (2)                                                                                                      | Extension Track       | (2)                                                                | Extension Track       | (2)                                                                |
| Extension Track                | (2)                                                                                                                     | Extension frack       |                                                                                                          |                       |                                                                                                                         |                       |                                                                                                          |                       |                                                                    |                       |                                                                    |
| Extension Track  Master Saddle | (1) 48 in. (1,219 mm) compatible                                                                                        | Master Saddle         | (1) 48 in. (1,219 mm) compatible                                                                         | Master Saddle         | (1) 60 in. (1,524 mm) compatible                                                                                        | Master Saddle         | (1) 60 in. (1,524 mm) compatible                                                                         | Master Saddle         | (1) 72 in. (1,829 mm) compatible                                   | Master Saddle         | (1) 72 in. (1,829 mm) compatible                                   |