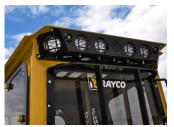

#### **FEATURES AND BENEFITS**

- Powerful 188-HP Isuzu diesel engine
- Available with Rayco Predator or Denis Cimaf Mulcher heads, with 6-foot cutting width
- 66 gpm hydraulic output to the mulcher
- Operating weight less than 20,000-pounds
- Heavy-duty rubber track undercarriage
- 20-inch wide rubber tracks
- 2-speed ground travel
- Hydraulic rear winch
- Hydraulic cab tilt
- Certified ROPS/FOPS/OPS Cab
- Rear view camera with dedicated monitor
- Roof-top and side escape hatches
- High-output LED work lights

Cutter Teeth 27 Planer Knives

Protected LED Lights (9700 total lumens)

Rooftop escape hatch and full color, dedicated backup camera display

102.8" (261.1 cm)

36 Carbide Tipped

20,000 lb capacity, hydraulic winch