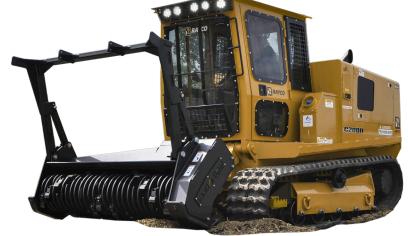

C200 FORESTRY MULCHER

For the ultimate in compact, powerful mulchers, look no further than Rayco's C200R. Its narrow profile makes the C200R the ultimate for ROW clearing on narrow lines as well as for use in larger-scale clearing projects. The operator cabin is comfortable and spacious, with a high-backed, heated seat with air-ride suspension. The rear fan is auto-reversing, reducing maintenance time.

#### **FEATURES AND BENEFITS**

- Powerful 188-HP Isuzu diesel engine
- Available with Rayco Predator or Denis Cimaf Mulcher heads, with 6-foot cutting width
- 66 gpm hydraulic output to the mulcher
- Operating weight less than 20,000-pounds
- Heavy-duty rubber track undercarriage
- 20-inch wide rubber tracks
- 2-speed ground travel
- Hydraulic rear winch
- Hydraulic cab tilt
- Certified ROPS/FOPS/OPS Cab
- Rear view camera with dedicated monitor
- Roof-top and side escape hatches
- High-output LED work lights