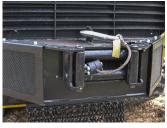

#### **FEATURES AND BENEFITS**

- Powerful 188-HP Isuzu diesel engine
- Available with Rayco Predator or Denis Cimaf Mulcher heads, with 6-foot cutting width
- 66 gpm hydraulic output to the mulcher
- Operating weight less than 20,000-pounds
- Heavy-duty rubber track undercarriage
- 20-inch wide rubber tracks
- 2-speed ground travel
- Hydraulic rear winch
- Hydraulic cab tilt
- Certified ROPS/FOPS/OPS Cab
- Rear view camera with dedicated monitor
- Roof-top and side escape hatches
- High-output LED work lights

Cutter Teeth 27 Planer Knives

Protected LED Lights (9700 total lumens)

Rooftop escape hatch and full color, dedicated backup camera display

102.8" (261.1 cm)

36 Carbide Tipped

20,000 lb capacity, hydraulic winch