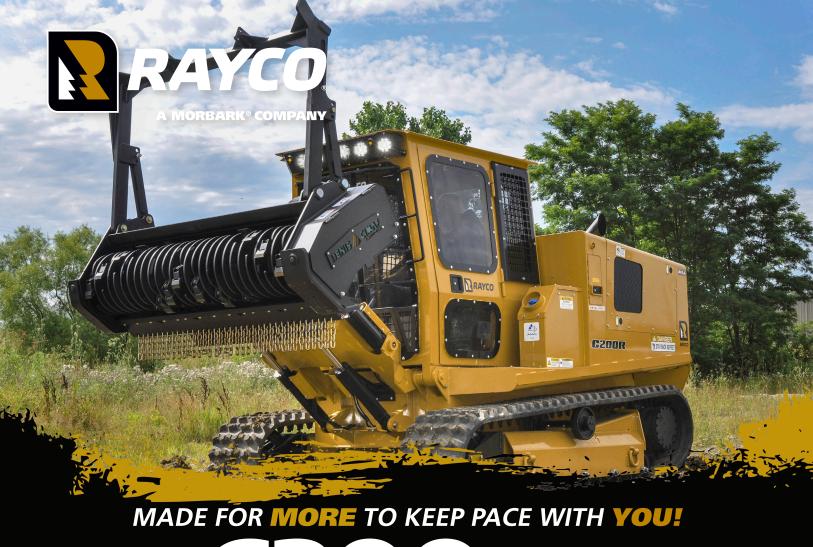

C200 FORESTRY MULCHER

For the ultimate in compact, powerful mulchers, look no further than Rayco's C200R. Its narrow profile makes the C200R the ultimate for ROW clearing on narrow lines as well as for use in larger-scale clearing projects. The operator cabin is comfortable and spacious, with a high-backed, heated seat with air-ride suspension. The rear fan is auto-reversing, reducing maintenance time.

#### **FEATURES AND BENEFITS**

- Powerful 188-HP Isuzu diesel engine
- Available with Rayco Predator or Denis Cimaf Mulcher heads, with 6-foot cutting width
- 66 gpm hydraulic output to the mulcher
- Operating weight less than 20,000-pounds
- Heavy-duty rubber track undercarriage
- 20-inch wide rubber tracks
- 2-speed ground travel
- Hydraulic rear winch
- Hydraulic cab tilt
- Certified ROPS/FOPS/OPS Cab
- Rear view camera with dedicated monitor
- Roof-top and side escape hatches
- High-output LED work lights