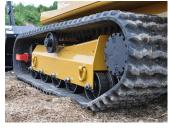

#### **PREDATOR MULCHER HEAD & DENIS CIMAF MULCHER HEAD**

# Standard Predator Mulcher Head Model FM200-6DR Weight 3,200 lb (1,451.5 kg) Overall Width 86.25 " (219 cm) Rotor Diameter 16.95 " (43.05 cm) Rotor Speed 2,052 RPM Cutting Width 68.1 " (173 cm)

| Optional Denis Cimaf Model | FM200-6CA          |  |
|----------------------------|--------------------|--|
| Weight                     | 3,054 lb(1,386 kg) |  |
| Overall Width              | 87 " (219 cm)      |  |
| Rotor Diameter             | 18" (46 cm)        |  |
| Rotor Speed                | 2,500 RPM          |  |
| Ground Pressure            | 5.31 psi(36.6 kPa) |  |
| Cutting Width              | 74 " (189 cm)      |  |
| Max Mowing Height          | 102.8" (261.1 cm)  |  |