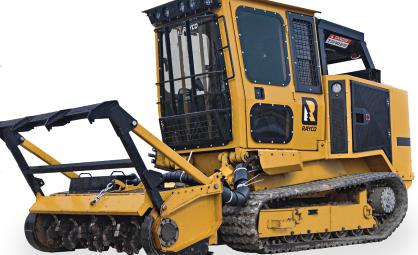

## C120 FORESTRY MULCHER SPECIFICATIONS

| 7.5                                        |                                              | To the state of th |
|--------------------------------------------|----------------------------------------------|--------------------------------------------------------------------------------------------------------------------------------------------------------------------------------------------------------------------------------------------------------------------------------------------------------------------------------------------------------------------------------------------------------------------------------------------------------------------------------------------------------------------------------------------------------------------------------------------------------------------------------------------------------------------------------------------------------------------------------------------------------------------------------------------------------------------------------------------------------------------------------------------------------------------------------------------------------------------------------------------------------------------------------------------------------------------------------------------------------------------------------------------------------------------------------------------------------------------------------------------------------------------------------------------------------------------------------------------------------------------------------------------------------------------------------------------------------------------------------------------------------------------------------------------------------------------------------------------------------------------------------------------------------------------------------------------------------------------------------------------------------------------------------------------------------------------------------------------------------------------------------------------------------------------------------------------------------------------------------------------------------------------------------------------------------------------------------------------------------------------------------|
| GENERAL                                    | 120RA-<br>US (METRIC)                        | 120SA<br>US (METRIC)                                                                                                                                                                                                                                                                                                                                                                                                                                                                                                                                                                                                                                                                                                                                                                                                                                                                                                                                                                                                                                                                                                                                                                                                                                                                                                                                                                                                                                                                                                                                                                                                                                                                                                                                                                                                                                                                                                                                                                                                                                                                                                           |
| Weight of Carrier with Mulcher             | 16,725 lb (7,586 kg)                         | 17,730 lb (8,042 kg)                                                                                                                                                                                                                                                                                                                                                                                                                                                                                                                                                                                                                                                                                                                                                                                                                                                                                                                                                                                                                                                                                                                                                                                                                                                                                                                                                                                                                                                                                                                                                                                                                                                                                                                                                                                                                                                                                                                                                                                                                                                                                                           |
| Length of Carrier with Mulcher             | 204.4" (520cm)                               |                                                                                                                                                                                                                                                                                                                                                                                                                                                                                                                                                                                                                                                                                                                                                                                                                                                                                                                                                                                                                                                                                                                                                                                                                                                                                                                                                                                                                                                                                                                                                                                                                                                                                                                                                                                                                                                                                                                                                                                                                                                                                                                                |
| Height                                     | 103"(261.6 cm)                               |                                                                                                                                                                                                                                                                                                                                                                                                                                                                                                                                                                                                                                                                                                                                                                                                                                                                                                                                                                                                                                                                                                                                                                                                                                                                                                                                                                                                                                                                                                                                                                                                                                                                                                                                                                                                                                                                                                                                                                                                                                                                                                                                |
| Width                                      | 83.6" (212.4 cm)                             | 83.9" (212.4 cm)                                                                                                                                                                                                                                                                                                                                                                                                                                                                                                                                                                                                                                                                                                                                                                                                                                                                                                                                                                                                                                                                                                                                                                                                                                                                                                                                                                                                                                                                                                                                                                                                                                                                                                                                                                                                                                                                                                                                                                                                                                                                                                               |
| Engine                                     | 120-hp Cummins QSF 3.8L, T4F                 |                                                                                                                                                                                                                                                                                                                                                                                                                                                                                                                                                                                                                                                                                                                                                                                                                                                                                                                                                                                                                                                                                                                                                                                                                                                                                                                                                                                                                                                                                                                                                                                                                                                                                                                                                                                                                                                                                                                                                                                                                                                                                                                                |
| Fuel Type                                  | Diesel                                       |                                                                                                                                                                                                                                                                                                                                                                                                                                                                                                                                                                                                                                                                                                                                                                                                                                                                                                                                                                                                                                                                                                                                                                                                                                                                                                                                                                                                                                                                                                                                                                                                                                                                                                                                                                                                                                                                                                                                                                                                                                                                                                                                |
| Fuel Capacity (tank)                       | 45 gallons (170.3 L)                         |                                                                                                                                                                                                                                                                                                                                                                                                                                                                                                                                                                                                                                                                                                                                                                                                                                                                                                                                                                                                                                                                                                                                                                                                                                                                                                                                                                                                                                                                                                                                                                                                                                                                                                                                                                                                                                                                                                                                                                                                                                                                                                                                |
| Hydraulic Tank                             | 14 gallons (53 L)                            |                                                                                                                                                                                                                                                                                                                                                                                                                                                                                                                                                                                                                                                                                                                                                                                                                                                                                                                                                                                                                                                                                                                                                                                                                                                                                                                                                                                                                                                                                                                                                                                                                                                                                                                                                                                                                                                                                                                                                                                                                                                                                                                                |
| Rubber Track Width                         | 17.7" (450mm)                                |                                                                                                                                                                                                                                                                                                                                                                                                                                                                                                                                                                                                                                                                                                                                                                                                                                                                                                                                                                                                                                                                                                                                                                                                                                                                                                                                                                                                                                                                                                                                                                                                                                                                                                                                                                                                                                                                                                                                                                                                                                                                                                                                |
| Steel Track Width                          |                                              | 19.68" (500mm) single grouser                                                                                                                                                                                                                                                                                                                                                                                                                                                                                                                                                                                                                                                                                                                                                                                                                                                                                                                                                                                                                                                                                                                                                                                                                                                                                                                                                                                                                                                                                                                                                                                                                                                                                                                                                                                                                                                                                                                                                                                                                                                                                                  |
| Super Flow Hydrostatic Cutter Head Circuit | 57 gpm (196.8 L/min)@ 5,800 psi              | 57 gpm (196.8 L/min)@ 5,800 psi                                                                                                                                                                                                                                                                                                                                                                                                                                                                                                                                                                                                                                                                                                                                                                                                                                                                                                                                                                                                                                                                                                                                                                                                                                                                                                                                                                                                                                                                                                                                                                                                                                                                                                                                                                                                                                                                                                                                                                                                                                                                                                |
| Attachment Flow High                       | 40 gpm (151.4 L/min)@ 3,770 psi              |                                                                                                                                                                                                                                                                                                                                                                                                                                                                                                                                                                                                                                                                                                                                                                                                                                                                                                                                                                                                                                                                                                                                                                                                                                                                                                                                                                                                                                                                                                                                                                                                                                                                                                                                                                                                                                                                                                                                                                                                                                                                                                                                |
| Attachment Flow Low                        | 20 gpm (75.7 L/min)@ 3,770 psi               |                                                                                                                                                                                                                                                                                                                                                                                                                                                                                                                                                                                                                                                                                                                                                                                                                                                                                                                                                                                                                                                                                                                                                                                                                                                                                                                                                                                                                                                                                                                                                                                                                                                                                                                                                                                                                                                                                                                                                                                                                                                                                                                                |
| Travel Speed High                          | 4.7 mph (7.6 km/h)                           |                                                                                                                                                                                                                                                                                                                                                                                                                                                                                                                                                                                                                                                                                                                                                                                                                                                                                                                                                                                                                                                                                                                                                                                                                                                                                                                                                                                                                                                                                                                                                                                                                                                                                                                                                                                                                                                                                                                                                                                                                                                                                                                                |
| Travel Speed Low                           | 2.6 mph (4.2 km/h)                           |                                                                                                                                                                                                                                                                                                                                                                                                                                                                                                                                                                                                                                                                                                                                                                                                                                                                                                                                                                                                                                                                                                                                                                                                                                                                                                                                                                                                                                                                                                                                                                                                                                                                                                                                                                                                                                                                                                                                                                                                                                                                                                                                |
| Fast Track (optional)                      | 7 mph (11.3 km/h)                            | N/A                                                                                                                                                                                                                                                                                                                                                                                                                                                                                                                                                                                                                                                                                                                                                                                                                                                                                                                                                                                                                                                                                                                                                                                                                                                                                                                                                                                                                                                                                                                                                                                                                                                                                                                                                                                                                                                                                                                                                                                                                                                                                                                            |
| Cab Certifications                         | ROPS ISO 8082 • FOPS ISO 8083 • OPS ISO 8084 |                                                                                                                                                                                                                                                                                                                                                                                                                                                                                                                                                                                                                                                                                                                                                                                                                                                                                                                                                                                                                                                                                                                                                                                                                                                                                                                                                                                                                                                                                                                                                                                                                                                                                                                                                                                                                                                                                                                                                                                                                                                                                                                                |
|                                            | · · · · · · · · · · · · · · · · · · ·        | ·                                                                                                                                                                                                                                                                                                                                                                                                                                                                                                                                                                                                                                                                                                                                                                                                                                                                                                                                                                                                                                                                                                                                                                                                                                                                                                                                                                                                                                                                                                                                                                                                                                                                                                                                                                                                                                                                                                                                                                                                                                                                                                                              |

Large, comfortable cabin with side entry.

Hydraulic rear winch with 12,000-pound capacity.

Purpose-Built Forestry Mulcher