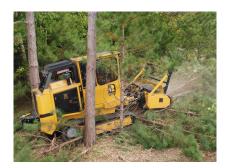

Large, comfortable cabin with side entry.

Hydraulic rear winch with 12,000-pound capacity.

Purpose-Built Forestry Mulcher