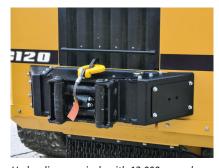

Large, comfortable cabin with side entry.

Hydraulic rear winch with 12,000-pound capacity.

Purpose-Built Forestry Mulcher