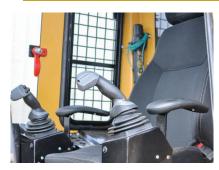

Large, comfortable cabin with side entry.

Hydraulic rear winch with 12,000-pound capacity.

Purpose-Built Forestry Mulcher