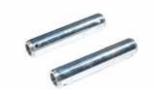

Two slide pins

Convex bit jaw

Fluid pump/air adapter kit

4-inch (102-mm) jaw assembly