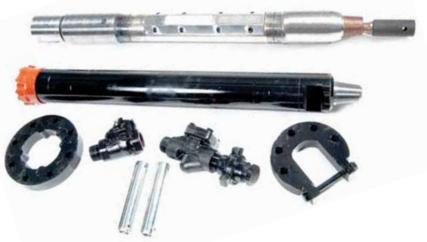

## **ALL TERRAIN AIR HAMMER SYSTEM**

Everything you need is contained in a complete kit that includes:

5-inch (127-mm) Rockmaster Air Housing

All Terrain Air Hammer

6.5-inch (165-mm) convex bit with spherical inserts

Two slide pins

Convex bit jaw

Fluid pump/air adapter kit

4-inch (102-mm) jaw assembly