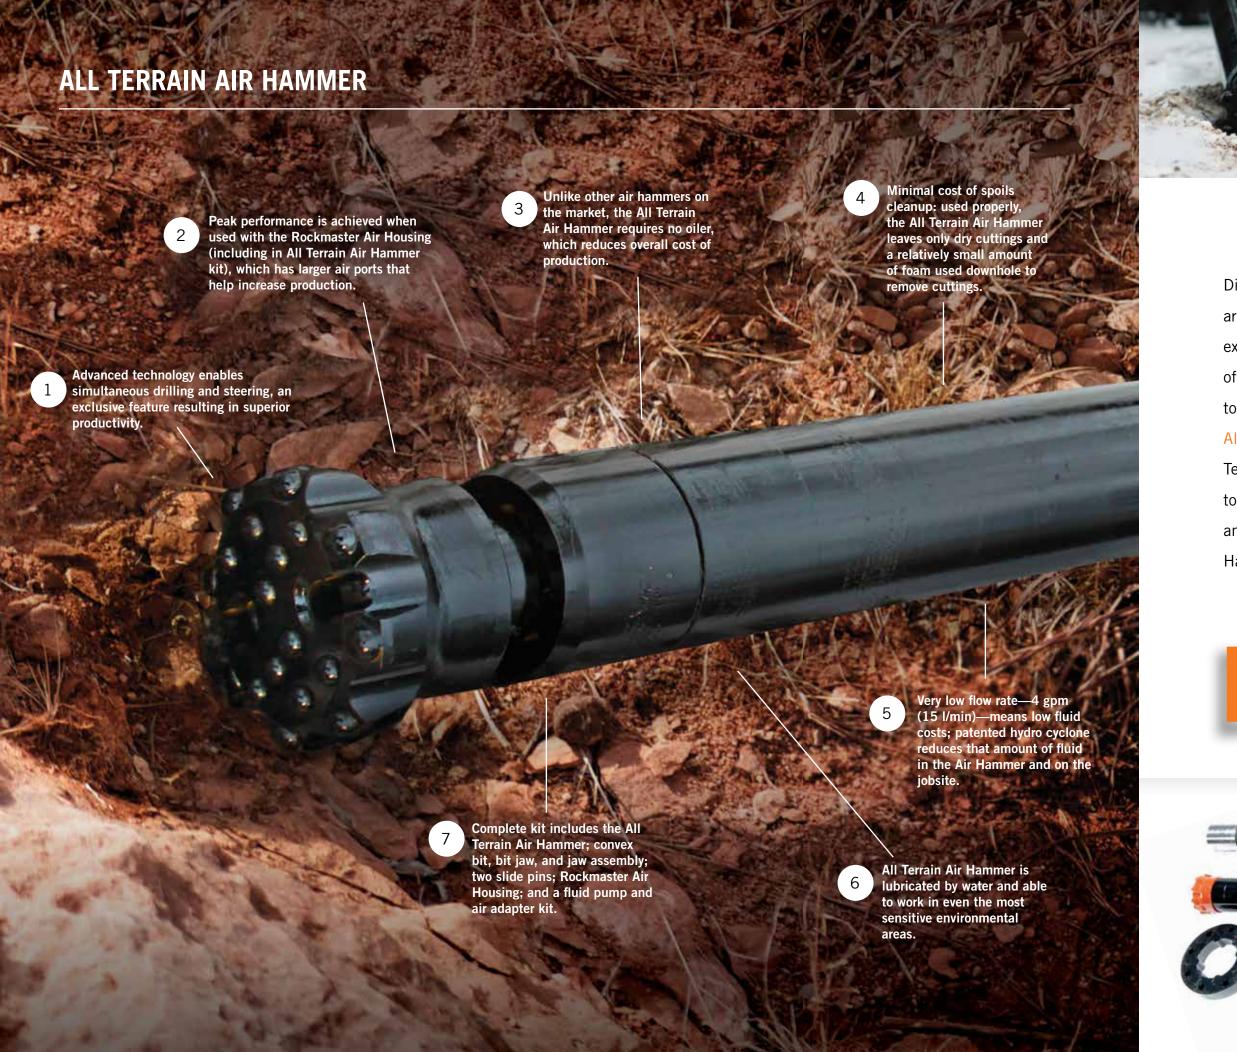

## **ALL TERRAIN AIR HAMMER SYSTEM**

Everything you need is contained in a complete kit that includes:

5-inch (127-mm) Rockmaster Air Housing

All Terrain Air Hammer

6.5-inch (165-mm) convex bit with spherical inserts

Two slide pins

Convex bit jaw

Fluid pump/air adapter kit

4-inch (102-mm) jaw assembly