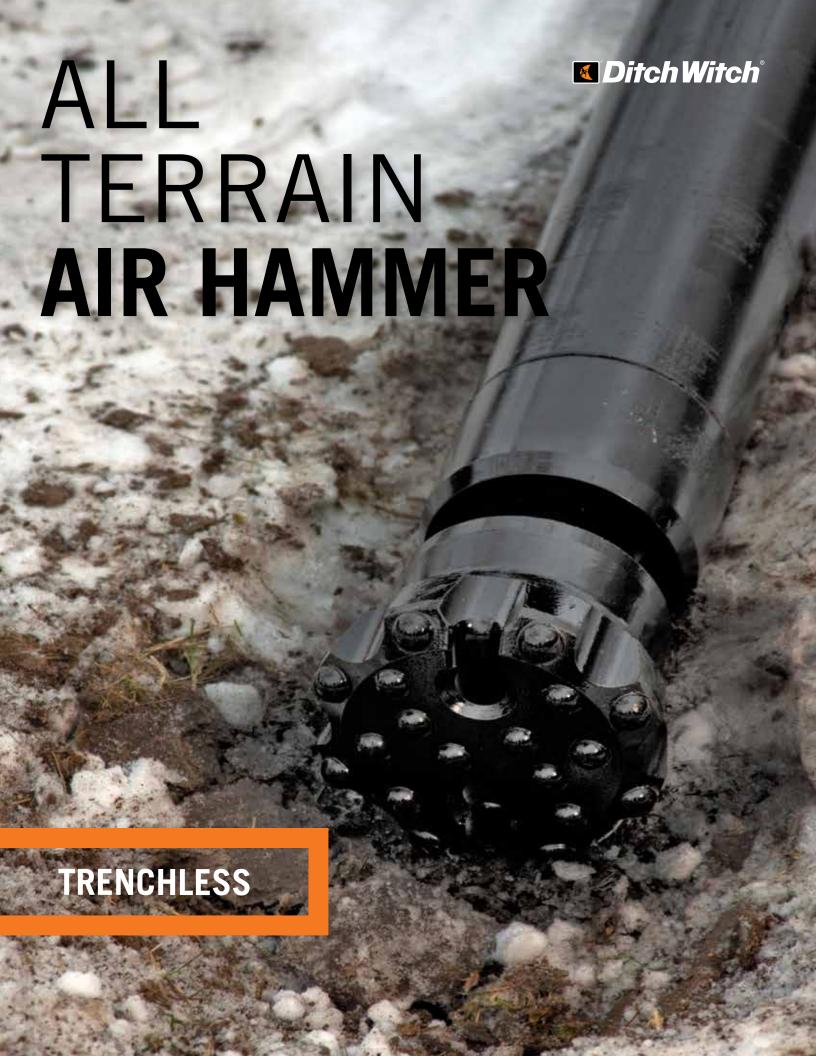

## **ALL TERRAIN AIR HAMMER SYSTEM**

Everything you need is contained in a complete kit that includes:

5-inch (127-mm) Rockmaster Air Housing

All Terrain Air Hammer

6.5-inch (165-mm) convex bit with spherical inserts